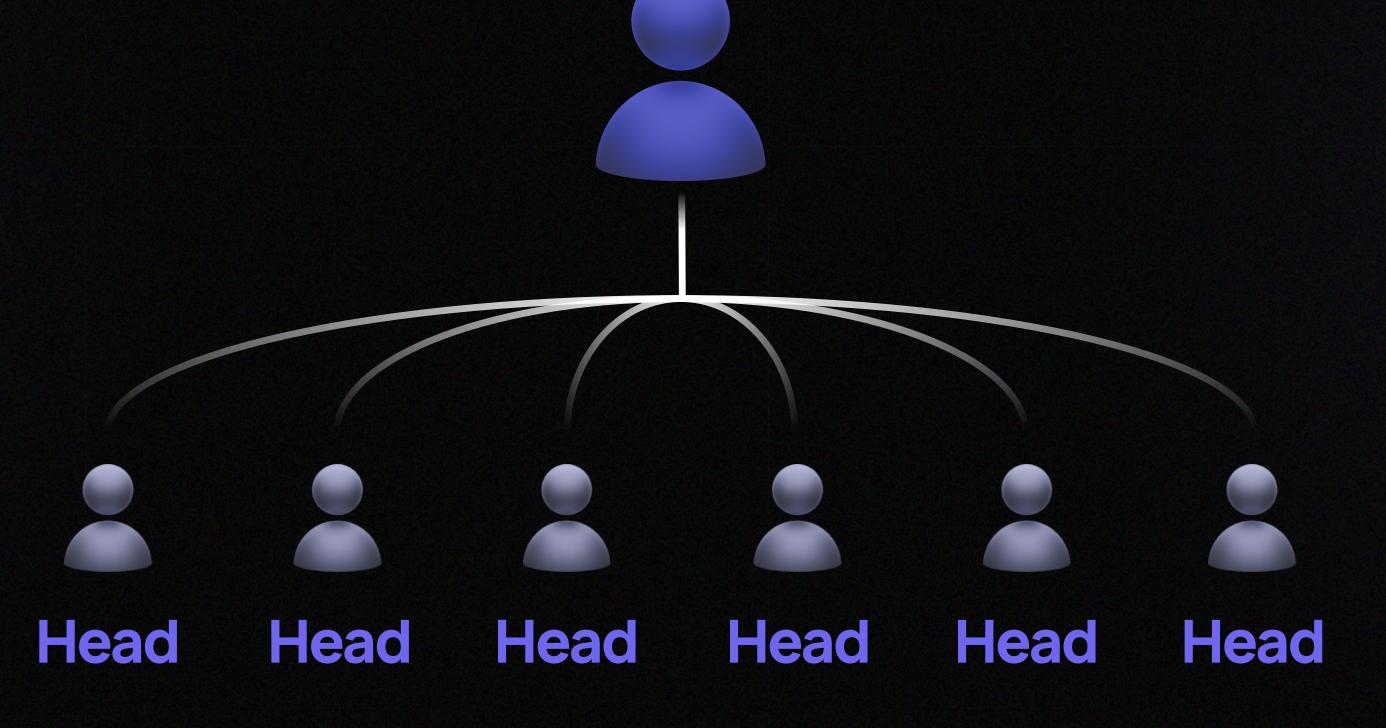

Starting from the 3rd depth level

Head

17%

Starting from the 3rd depth level

Executive

20%

Starting from the 3rd depth level

Senior Executive