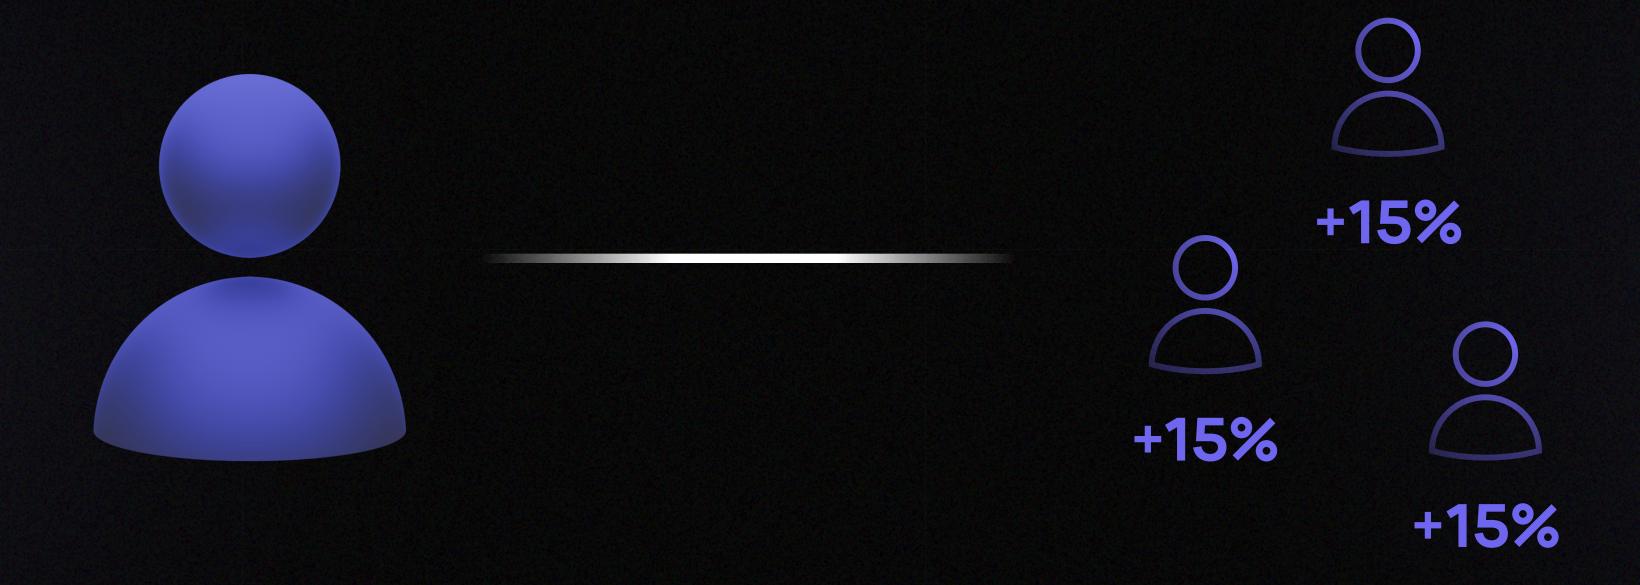

### Direct Marketing Bonus

+15%

From the contribution depending on the selected package of each invited participant in the Loyalty Program