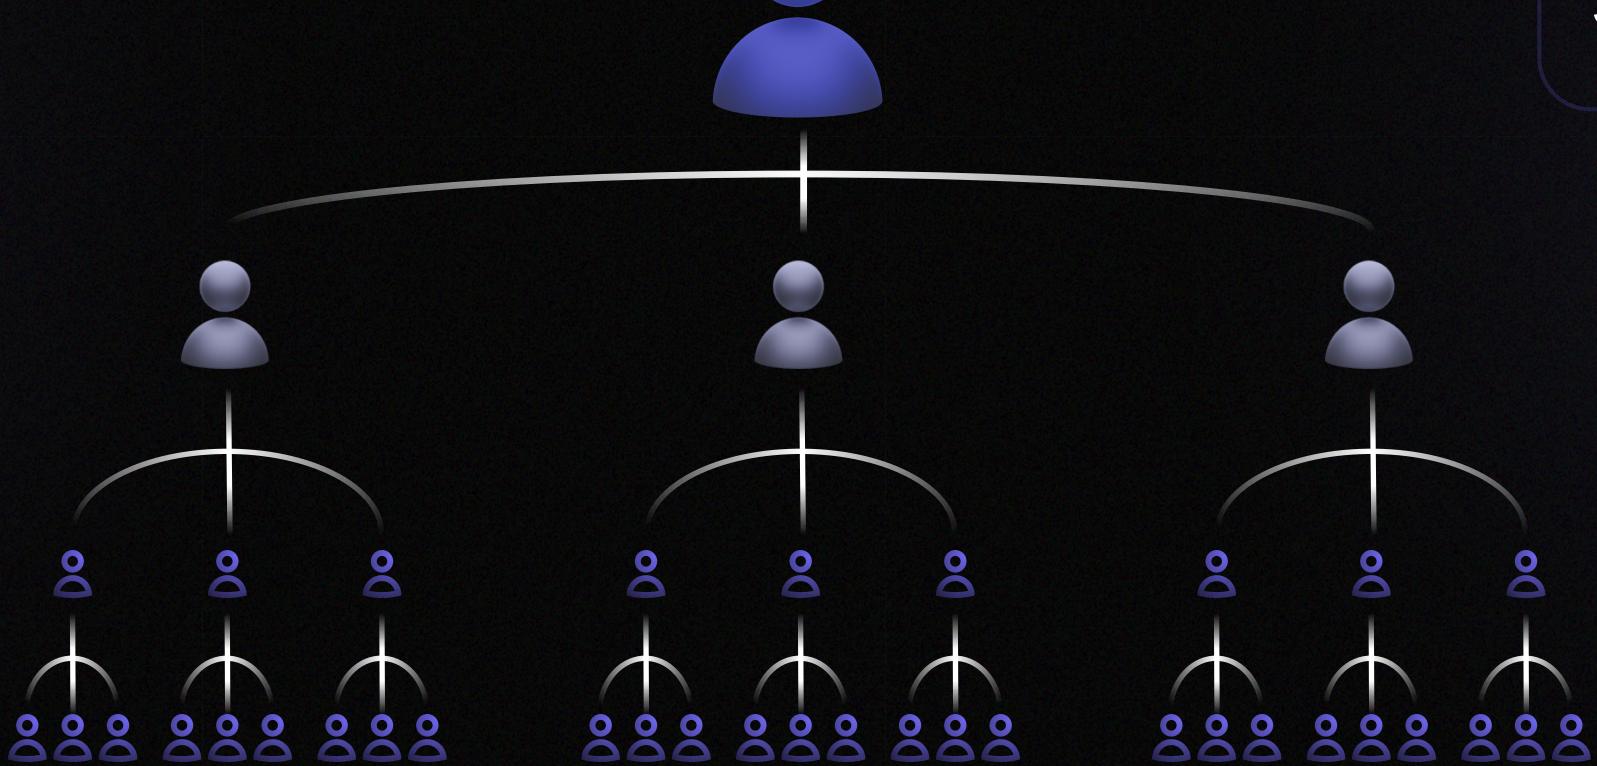

## Loyalty Program

Starting from the 3rd depth level

Head

17%

Starting from the 3rd depth level

Executive

20%

Starting from the 3rd depth level

Senior Executive

22%

Starting from the 3rd depth level

Vice

25%

Starting from the 3rd depth level

Director

27%

Starting from the 3rd depth level

Chief

30%