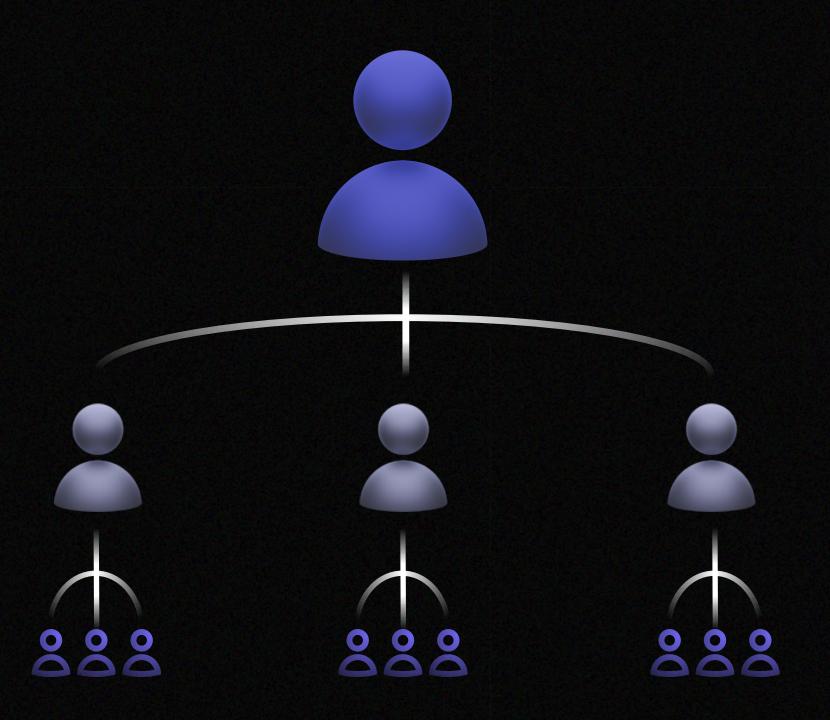

## Loyalty Program

### Direct Marketing Bonus

+15%

From the contribution depending on the selected package of each invited participant in the Loyalty Program

### Start Up Marketing Bonus

+10%

From the contribution depending on the selected package of each invited participant in the Loyalty Program

## Depth Bonus

3%

Tech

## Depth Bonus

5%

Senior Tech

## Depth Bonus

7%

10%

Starting from the 3rd depth level

Lead

Senior Lead

12%

15%