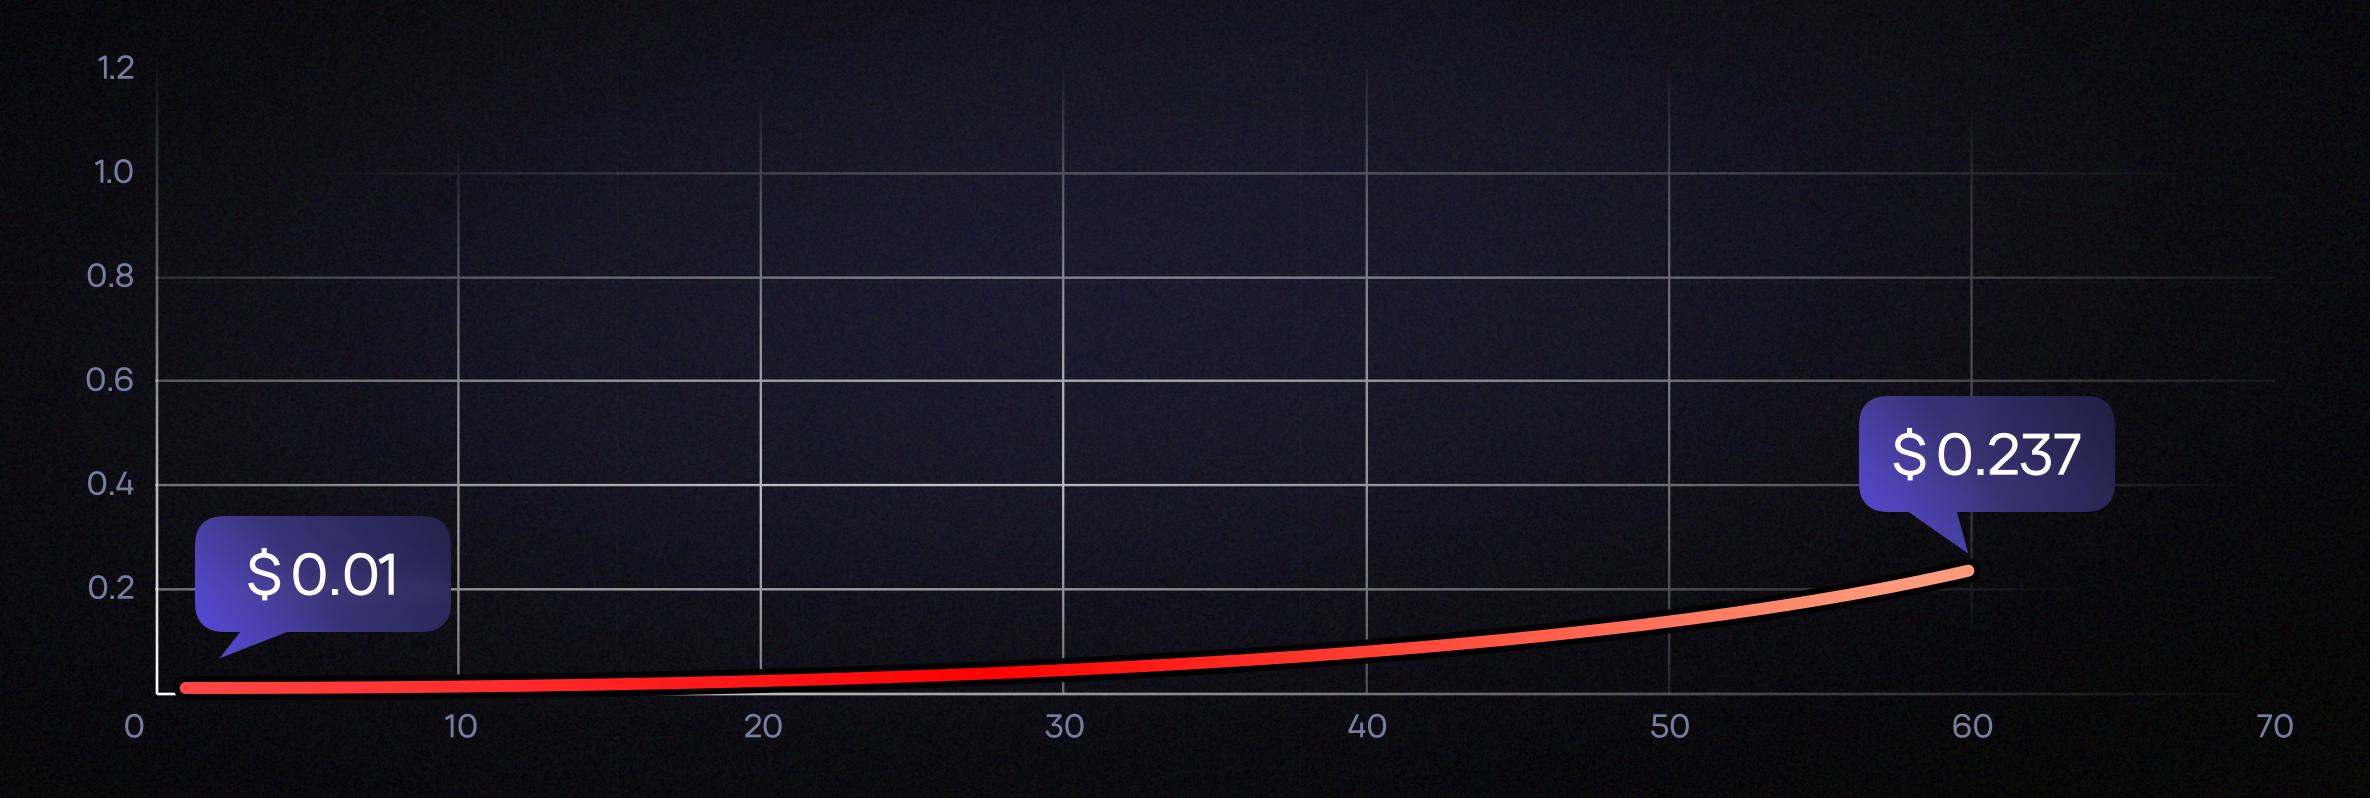

### The worst-case scenario

Graph shows an expected increase in the token price over a five-year period.

### The base scenario

Graph shows an expected increase in the token price over a five-year period.

### The optimistic scenario forecasts

Graph shows an expected increase in the token price over a five-year period.