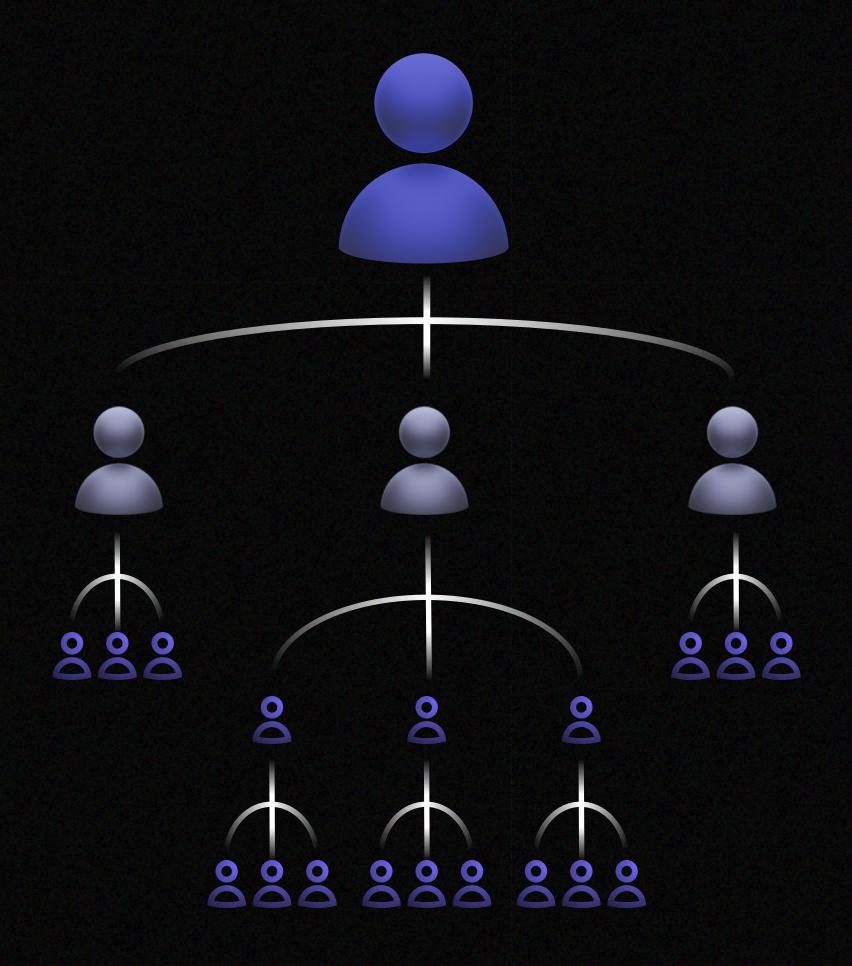

## Loyalty Program

## Depth Bonus

7%

10%

Starting from the 3rd depth level

Lead

Senior Lead

12%

15%

Starting from the 3rd depth level

Head

17%

Starting from the 3rd depth level

Executive

20%

Starting from the 3rd depth level

Senior Executive

22%

Starting from the 3rd depth level

Vice

25%

Starting from the 3rd depth level

Director

27%

Starting from the 3rd depth level