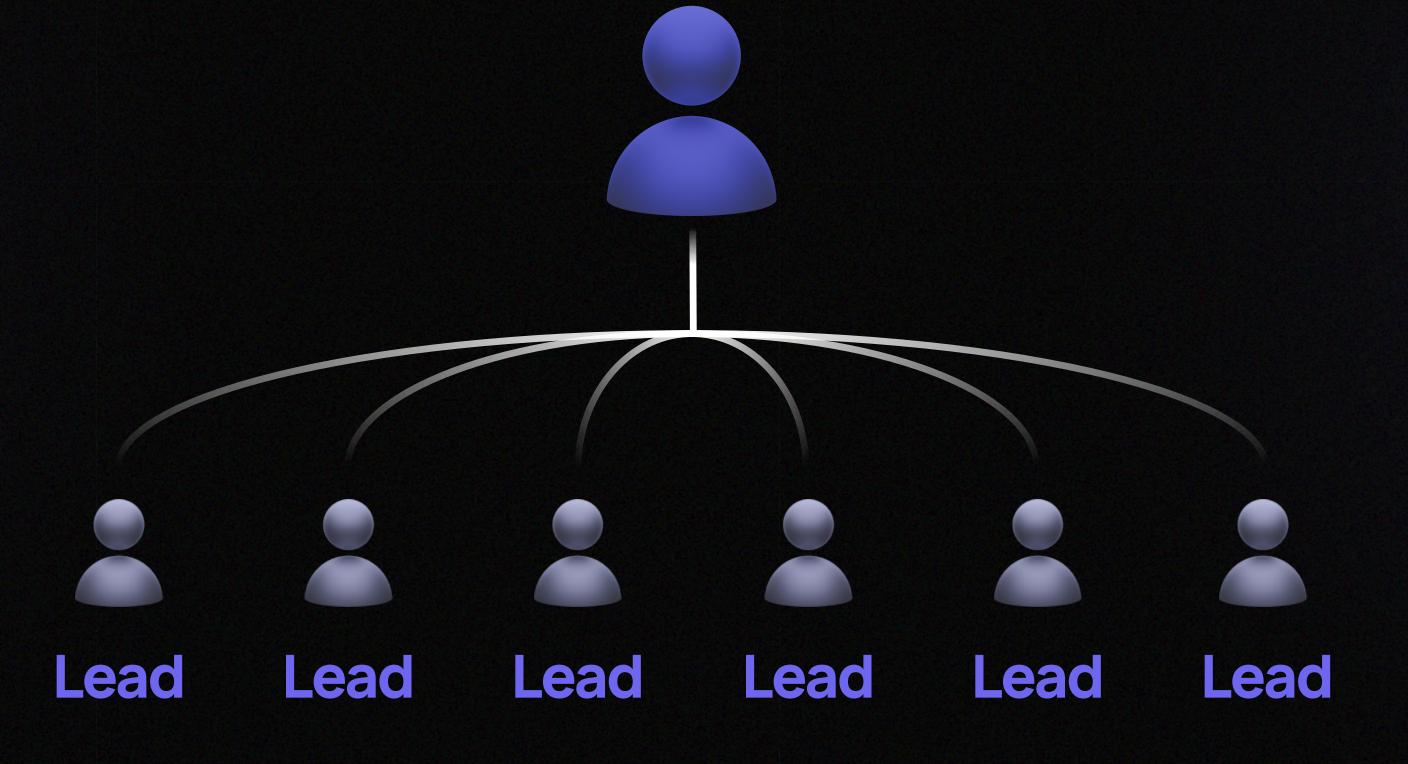

## Career Levels

Intern

## Depth Bonus

7%

10%

Starting from the 3rd depth level

Lead

Senior Lead

12%

15%