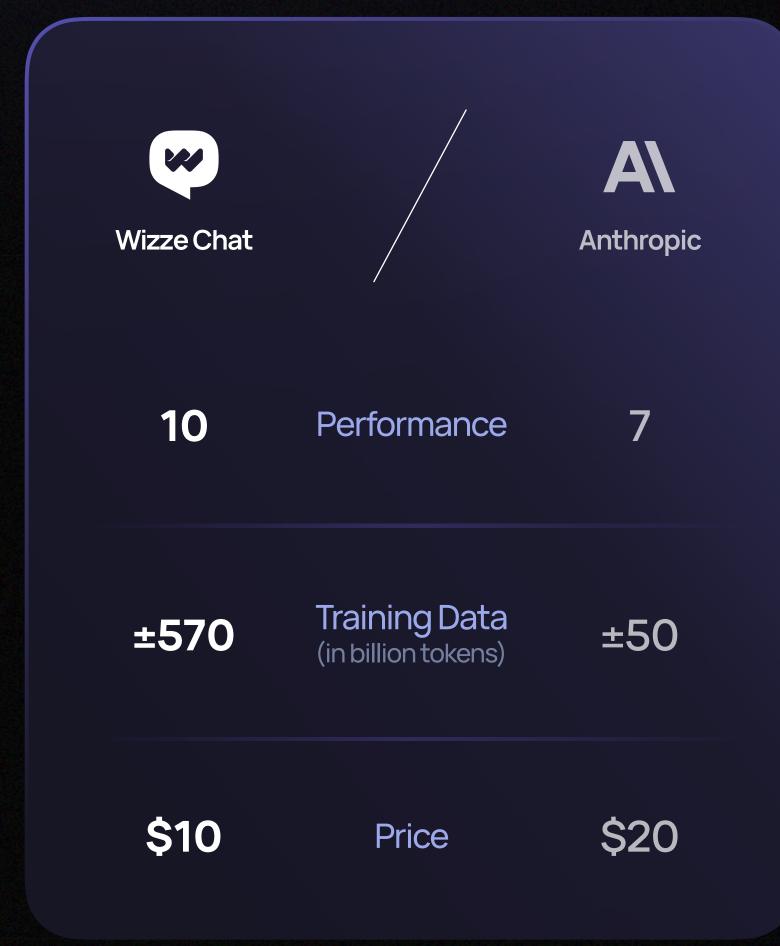

#### Wizze Chat

Next-gen Al chat with Wizze Al, a self-improving, semi-aware companion that offers increasingly tailored insights and assistance in digital navigation.

Alpha Released 1st of July