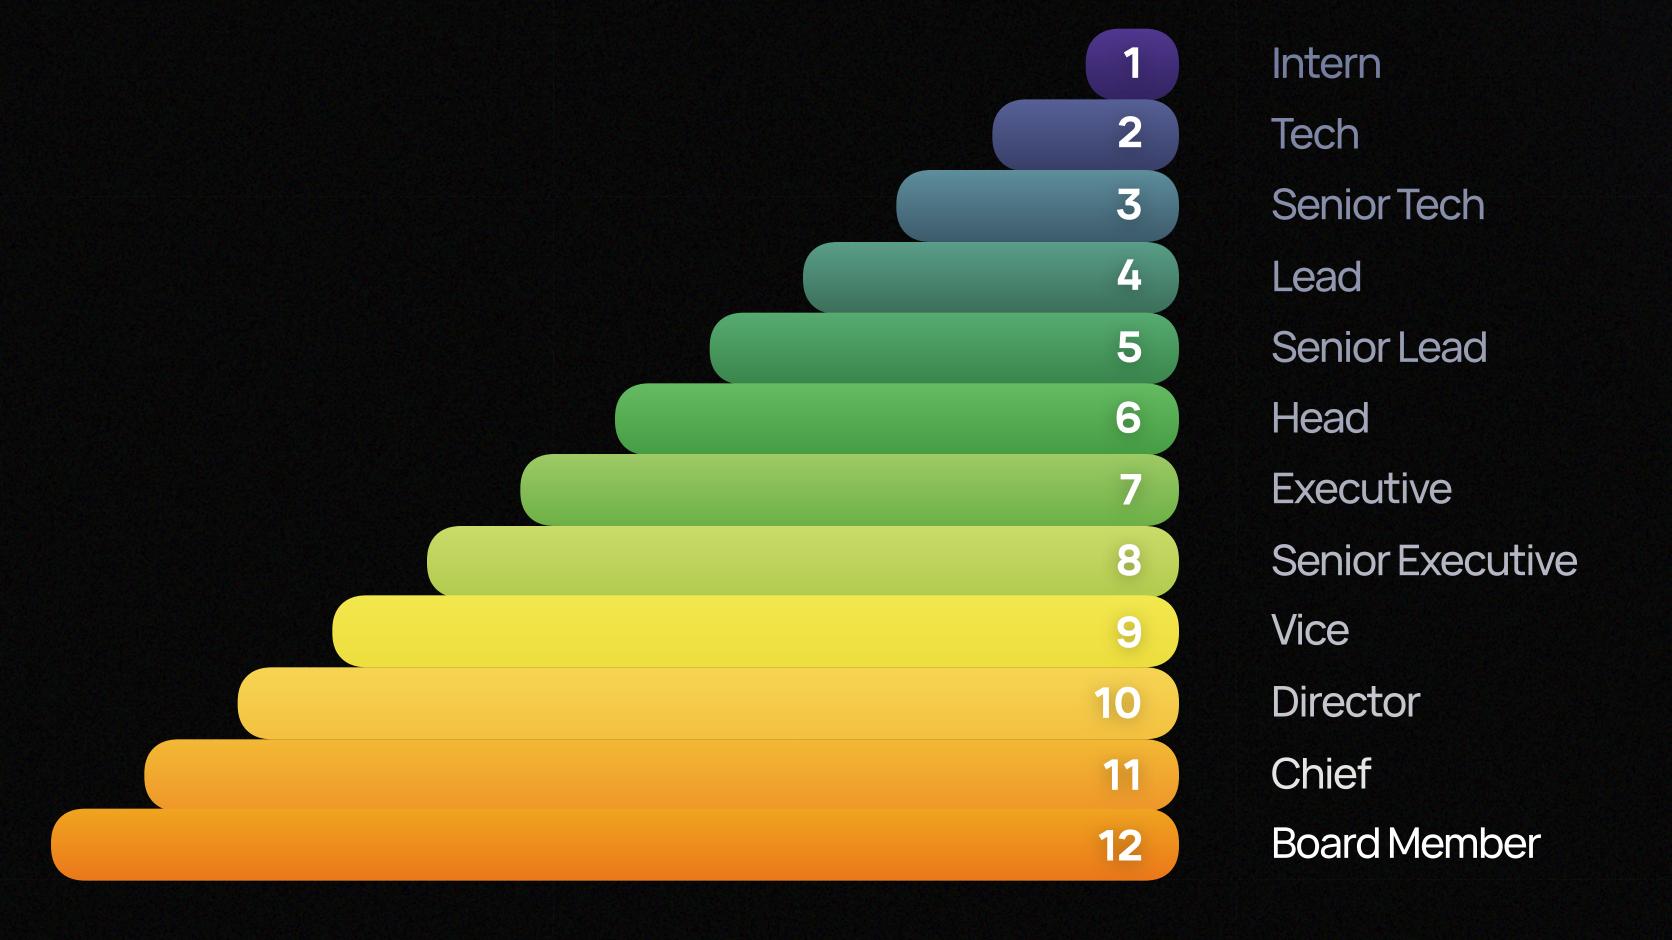

## Career Levels

Intern

## Depth Bonus

3%

Tech

## Depth Bonus

5%

Senior Tech

## Depth Bonus

7%

10%

Starting from the 3rd depth level

Lead

Senior Lead

12%

15%

Starting from the 3rd depth level

Head

17%

Starting from the 3rd depth level

Executive

20%

Starting from the 3rd depth level

Senior Executive

22%

Starting from the 3rd depth level

Vice

25%

Starting from the 3rd depth level

Director

27%

Starting from the 3rd depth level

Chief

30%