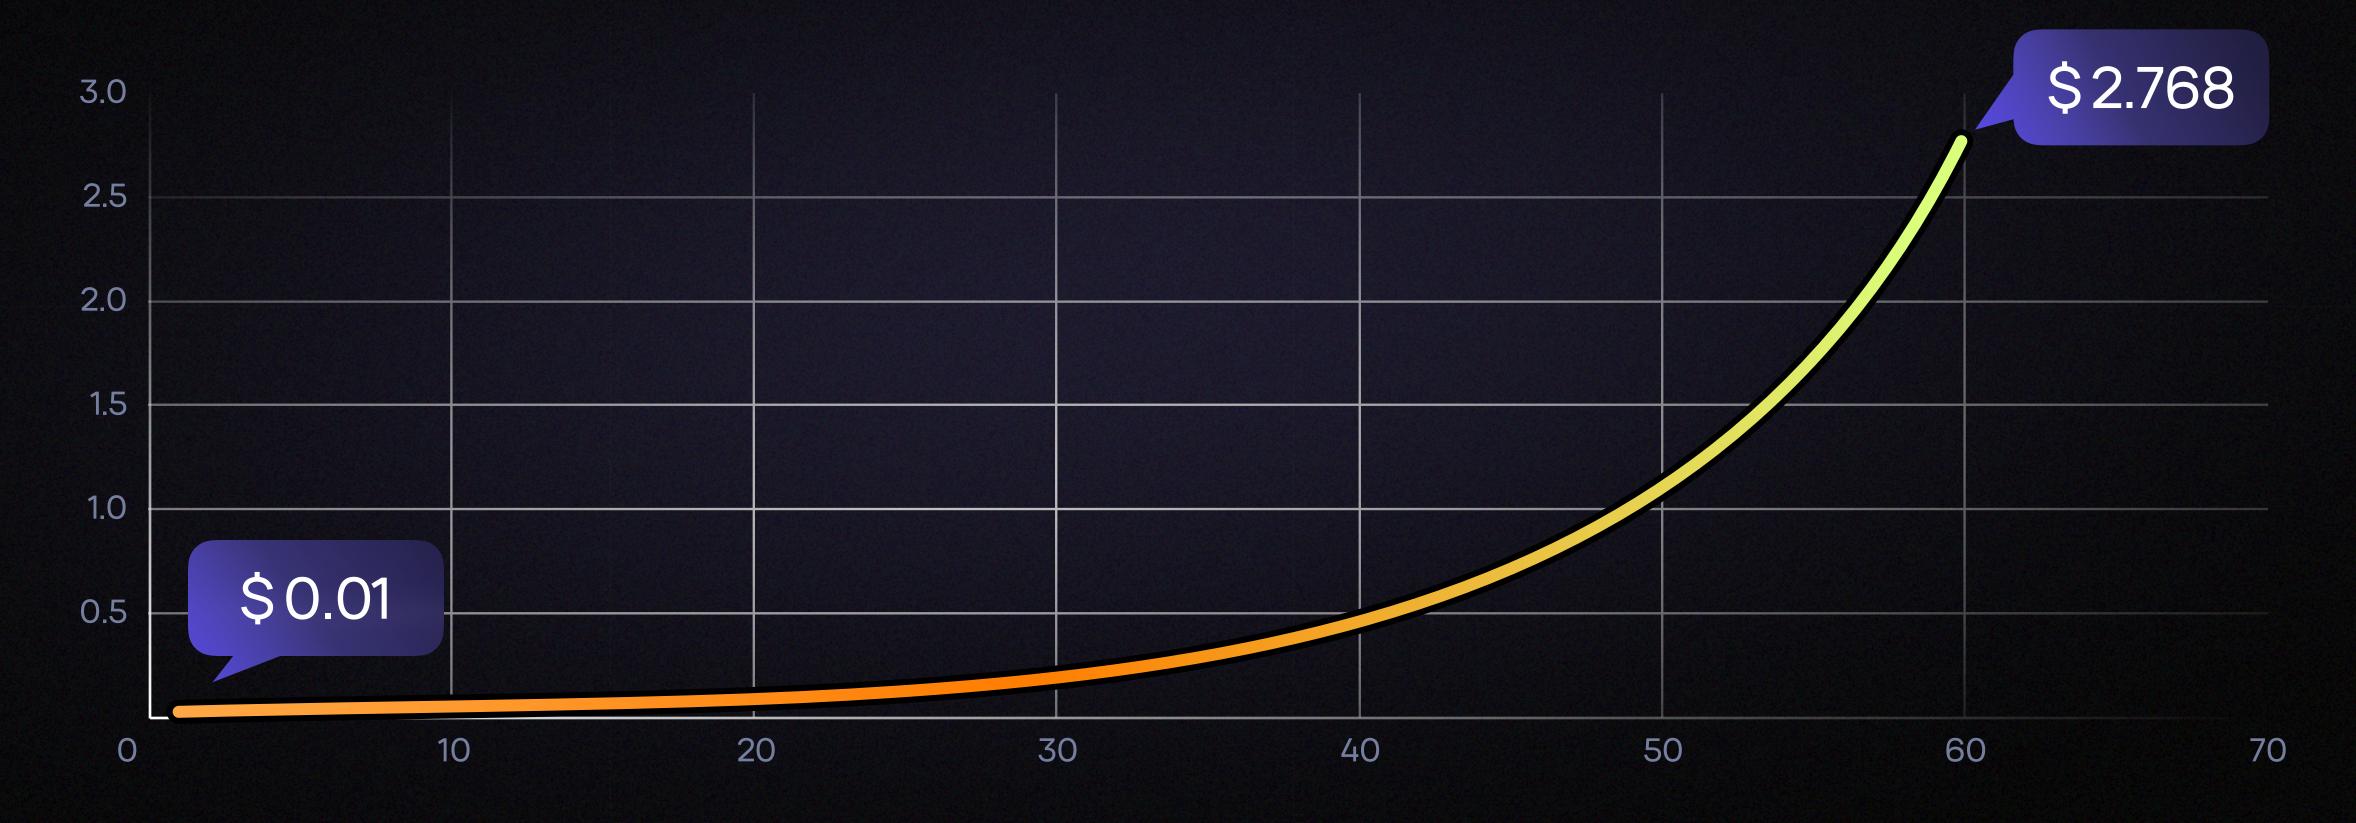

### The worst-case scenario

Graph shows an expected increase in the token price over a five-year period.

### The base scenario

Graph shows an expected increase in the token price over a five-year period.

### The optimistic scenario forecasts

Graph shows an expected increase in the token price over a five-year period.