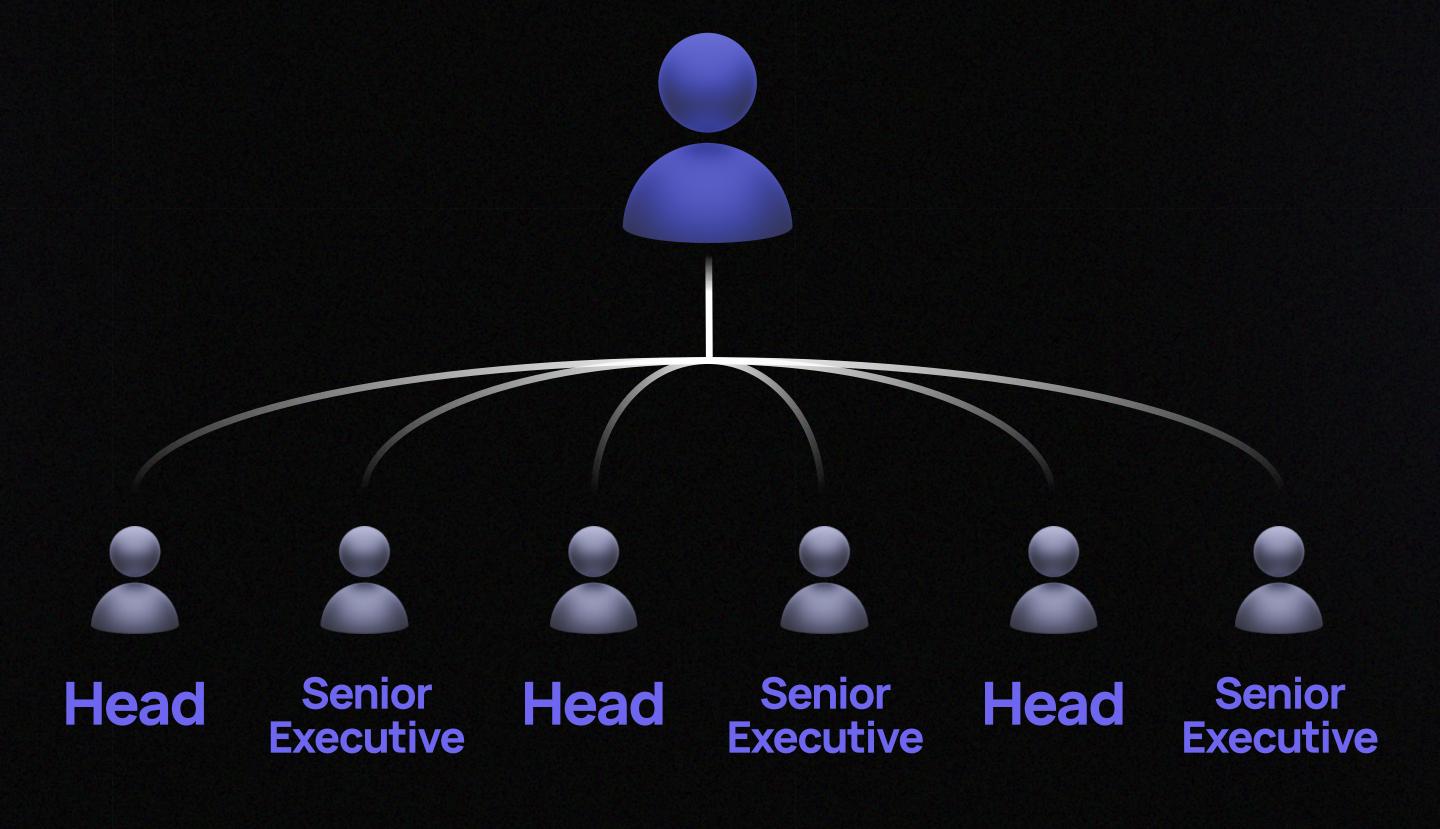

Starting from the 3rd depth level

Head

17%

Starting from the 3rd depth level

Executive

20%

Starting from the 3rd depth level

Senior Executive

22%

Starting from the 3rd depth level

Vice

25%

Starting from the 3rd depth level

Director

27%

Starting from the 3rd depth level