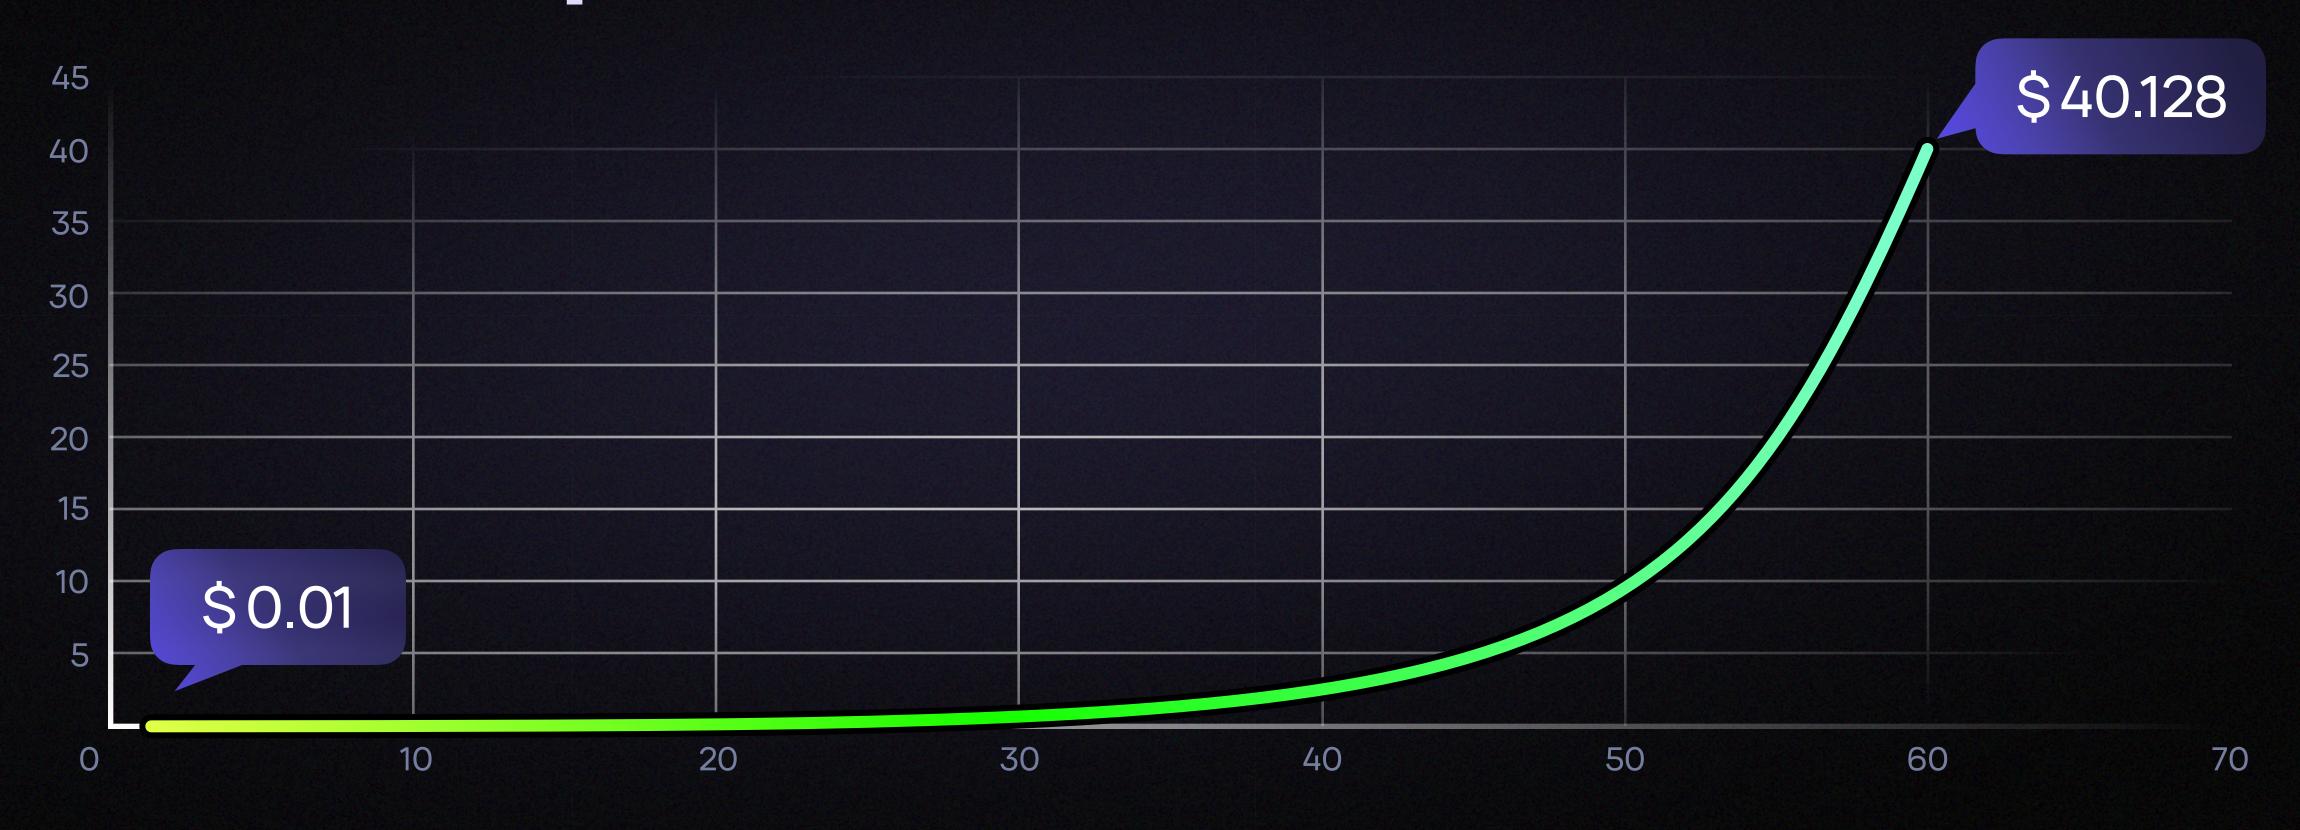

### The worst-case scenario

Graph shows an expected increase in the token price over a five-year period.

### The base scenario

Graph shows an expected increase in the token price over a five-year period.

### The optimistic scenario forecasts

Graph shows an expected increase in the token price over a five-year period.