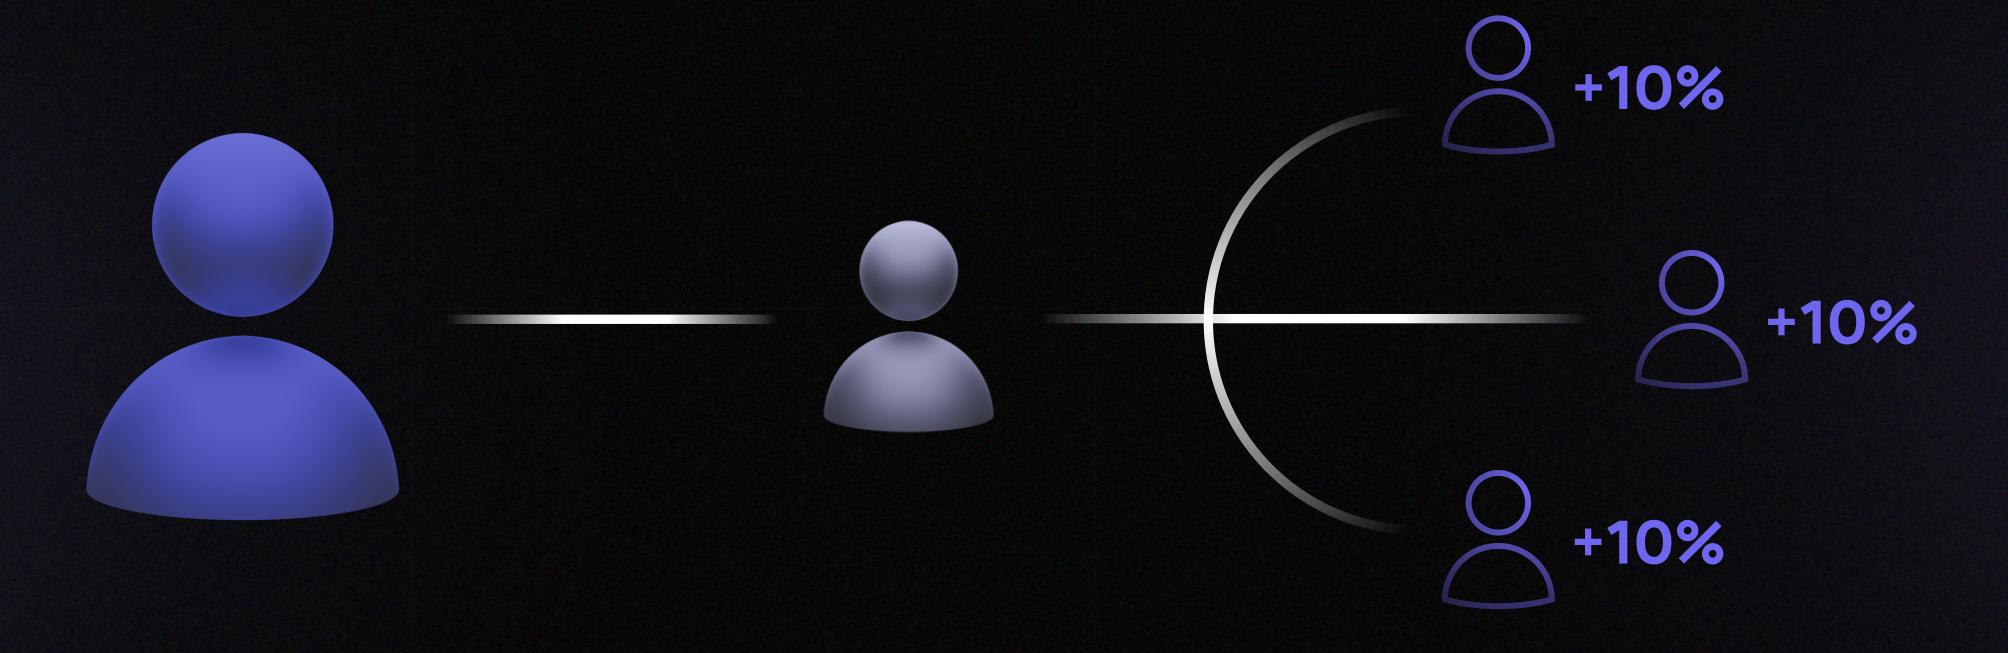

### Start Up Marketing Bonus

+10%

From the contribution depending on the selected package of each invited participant in the Loyalty Program