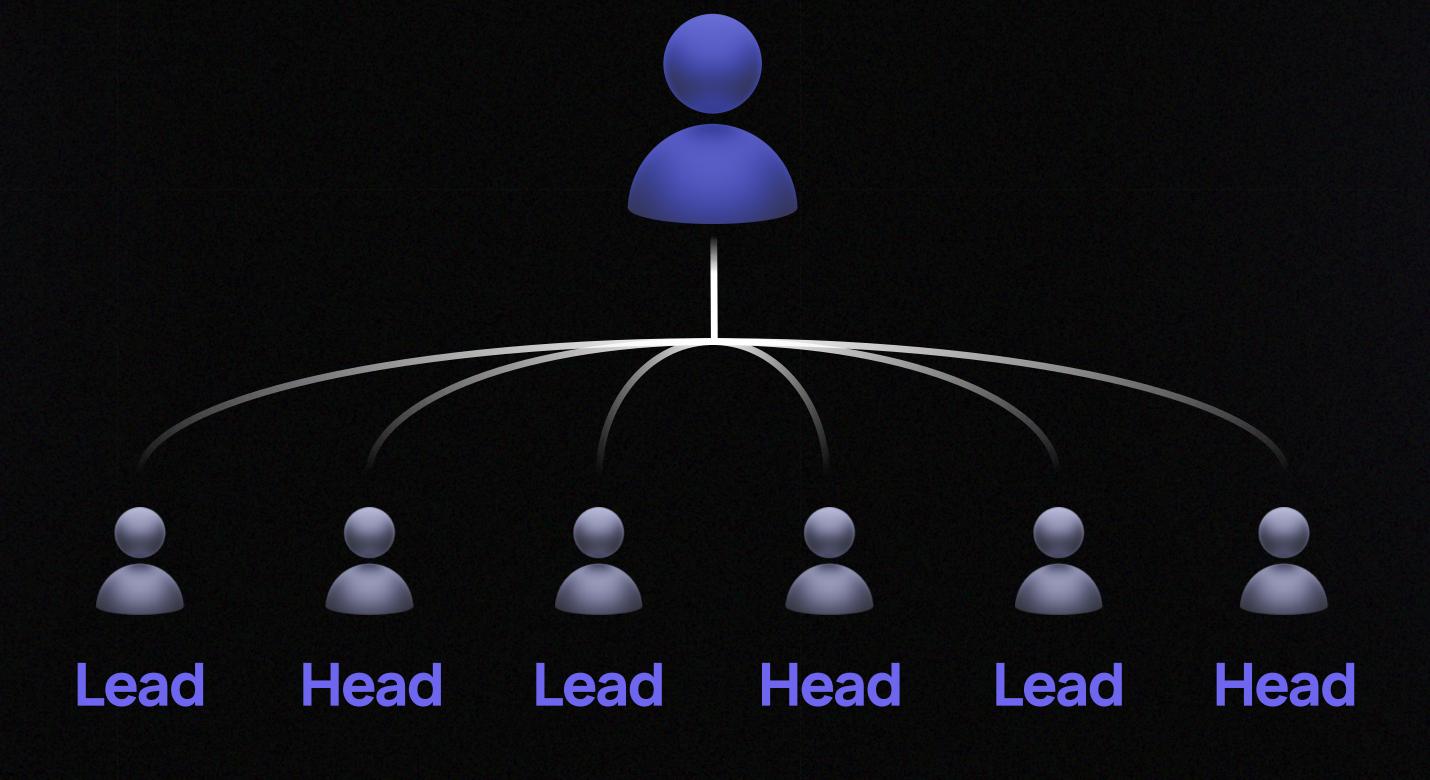

## Depth Bonus

7%

10%

Starting from the 3rd depth level

Lead

Senior Lead

12%

15%

Starting from the 3rd depth level

Head

17%

Starting from the 3rd depth level

Executive

20%

Starting from the 3rd depth level

Senior Executive